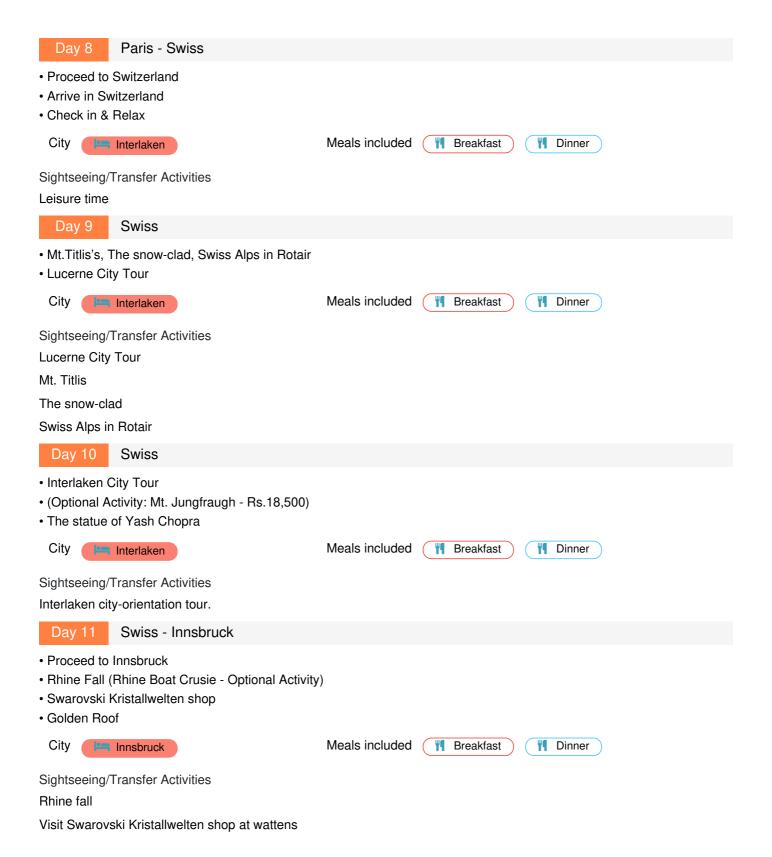

Venetian Charm & Roman Grandeur: Navigate the romantic canals of Venice, wander through the historic lanes of Arezzo, and stand in awe of Rome's architectural marvels.

Spanish Fiesta: Experience the lively spirit of Spain with stops in Barcelona and Madrid, the highlights of our Europe group package.