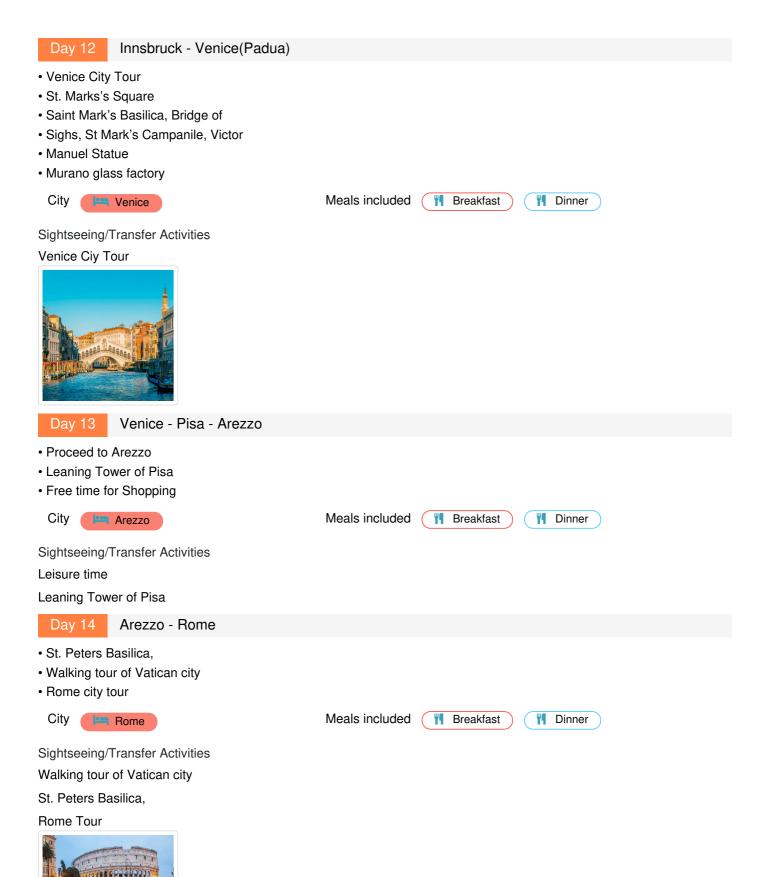

Innsbruck - 1 Day

- Golden Roof
- Swarovski Kristallwelten shop

Italy (Venice - Pisa - Rome) - 3 Days

- Murano glass factory
- · Leaning Tower of Pisa
- · St. Peters Basilica
- Vatican Tour
- · Rome city tour