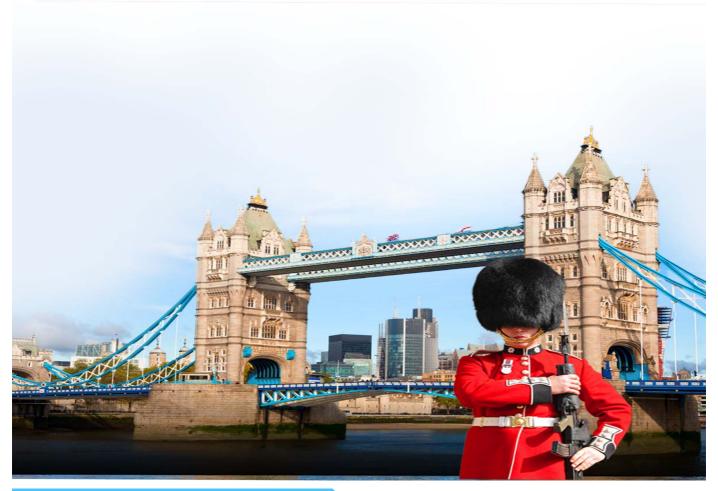

# Grand Europe Explore 18 Nights / 19 Days Tour Package For 19 D / 18 N

Overview

Europe 18 Night 19 Days Group Tour From India: A Grand Continental Odyssey

Embark on a captivating journey with our Europe 19-day group tour from India, meticulously designed for Indian travelers. This comprehensive tour offers an immersive experience, spanning from the historic streets of London to the vibrant plazas of Madrid.

### Highlights:

Iconic Cities: Dive deep into Europe's heart, exploring major landmarks in cities like London, Paris, Rome, and more. This Europe major cities tour from India promises a blend of history, culture, and modernity.